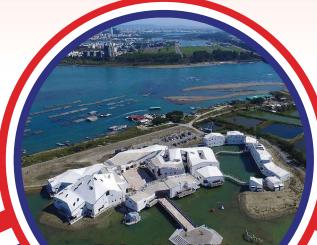

#### **TAINAN**

- GuoHua Food Street a street of authentic snacks in Tainan, recommended food: Fushenghao Wan Kueh, Qiujia Small Roll Rice Noodles, Yejia Small Roll Rice Noodles, delicious braised Tuyu Soup, Fried Chicken Yangxing, Asong Kuaibao, etc.
- ◆ Tai Jiang National Park Visitor Center (White House) IG's popular check-in point, the only water stilt house in Taiwan, has a charming foreign resort style, and the Internet recommends one of the must-see attractions in Tainan.
- ◆ Hayashi Department Store IG's popular check-in point, the second in Taiwan, the first in Tainan, and the only department store in Taiwan with a shrine. At that time, the five-story Lin Department Store was the tallest building in Tainan, so it was also called (five-story building).