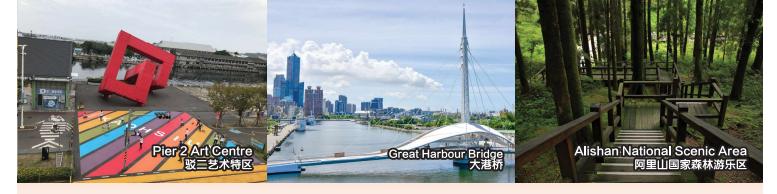

#### DEPARTURE ₹ **KAOHSIUNG**

(MOB/D)

☑ Great Habour Bridge

- ☑ Kaoshiung Port Warehouse No.2 (KW2)
- ☑ Pier 2 Art Centre
- ☑ SKM PARK OUTLETS Gaohsiung
- ☑ Taroko Suzuka Circuit Park (Own Expense)

**D2** 

#### **KAOHSIUNG**

- KW2 (Kaohsiung Port Warehouse No 2) utilizing the simple spatial elements of the warehouse, created a waterfront living space dedicated to the creation, dining and exhibition of Kaohsiung Port. A new experience in Kaohsiung Harborside Life, combining the leisure tourism, cultural creation exhibition, dining and dining, and the beautiful port of Kaohsiung.
- Taroko Suzuka Circuit Park a complex shopping mall that combines shopping, sports, parenting, dining, cultural creation, leisure and vacation. The most eye-catching focus: Suzuki Circuit Park is the only overseas-licensed paradise for the Japanese Suzuka Circuit. It allows people to experience the driving pleasure of self-control. It introduces a variety of recreational rides and can experience the racing of kart driving at its own expense.
- Great Habour Bridge the first horizontal revolving landscape bridge in Taiwan, and the longest cross-port revolving bridge in Asia, can be completed horizontally in three minutes, and the bridge can be used for people and bicycles.