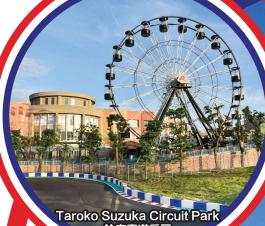

#### DEPARTURE ₹ **KAOHSIUNG**

(MOB/D)

☑ Great Habour Bridge

- ☑ Kaoshiung Port Warehouse No.2 (KW2)
- ☑ Pier 2 Art Centre
- ☑ SKM PARK OUTLETS Gaohsiung
- ☑ Taroko Suzuka Circuit Park (Own Expense)

**D2** 

#### **KAOHSIUNG**

- KW2 (Kaohsiung Port Warehouse No 2) utilizing the simple spatial elements of the warehouse, created a waterfront living space dedicated to the creation, dining and exhibition of Kaohsiung Port. A new experience in Kaohsiung Harborside Life, combining the leisure tourism, cultural creation exhibition, dining and dining, and the beautiful port of Kaohsiung.
- Taroko Suzuka Circuit Park a complex shopping mall that combines shopping, sports, parenting, dining, cultural creation, leisure and vacation. The most eye-catching focus: Suzuki Circuit Park is the only overseas-licensed paradise for the Japanese Suzuka Circuit. It allows people to experience the driving pleasure of self-control. It introduces a variety of recreational rides and can experience the racing of kart driving at its own expense.
- Great Habour Bridge the first horizontal revolving landscape bridge in Taiwan, and the longest cross-port revolving bridge in Asia, can be completed horizontally in three minutes, and the bridge can be used for people and bicycles.