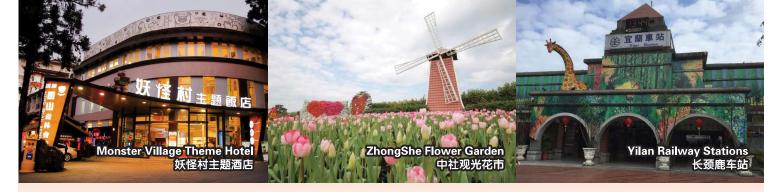

### **HOTEL OR SIMILAR (6 NIGHTS)**

- ✓ Taoyuan Century Hotel or similar class
- ✓ Toucheng Leisure Farm or similar class x1 Night
- ✓ The Monster Village or similar class x1 Night
- ✓ Taichung Stay Hotel or similar class x1 Niaht
- ✓ 5\*Sheraton Grand Taipei Hotel or Grand Hyatt Hotel or similar class x2 Nights

### **TAICHUNG**

ZhongShe Flower Garden - In Hout is a great place for floral lovers. The European-style gardens and sea of flowers that vary at the change of seasons are frequently visited by wedding picture photographers especially.

### YILAN

- Jing Tong Old Street + Jingtong Wooden Train Station the busiest old street of Jingtong is at the exit of the Jingtong Station. It has become a trend in the Jingotng area to write prayers on bamboos and hang them next to the railway. Somehow, this became a feature of the Old Street.
- Toucheng Leisure Farm is located at Toucheng Township in Yilan County. It covered about 120-hectare of land, can enjoy the beautiful natural surroundings and experience the agricultural lifestyle in a relaxed way.
- Jimmy Stary Stary Night Train located at the south side of Yilan Railway Station, Jimmy Park. It has a giant steel tree that covers the sky and a flying train. Trains are so beautiful that ppl unconsciously fall into the desire to travel.
- Yilan Railway Stations combined with the actual situation at the old station. In front of the station, a giraffe with nearly two stories built. The cute appearance makes people come to Yilan Station, and will never forget to take a photo.